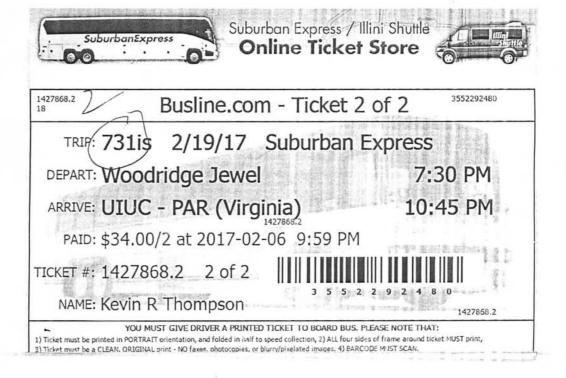

# Suburban Express / Illini Shuttle Online Ticket Store

1427868.2 18

Busline.com - Ticket 2 of 2

2852782346

TRIP: 731is 2/19/17 Suburban Express

DEPART: Woodridge Jewel

7:30 PM

ARRIVE: UIUC - PAR (Virginia)

10:45 PM

PAID: \$34.00/2 at 2017-02-06 9:59 PM

TICKET #: 1427868.2 2 of 2

NAME: Kevin R Thompson

1427868.2

# YOU MUST GIVE DRIVER A PRINTED TICKET TO BOARD BUS. PLEASE NOTE THAT:

- 1) Ticket must be printed in PORTRAIT orientation, and folded in half to speed collection, 2) ALL four sides of frame around ticket MUST print,
- 3) Ticket must be a CLEAN, ORIGINAL print NO faxes, photocopies, or blurry/pixelated images, 4) BARCODE MUST SCAN.